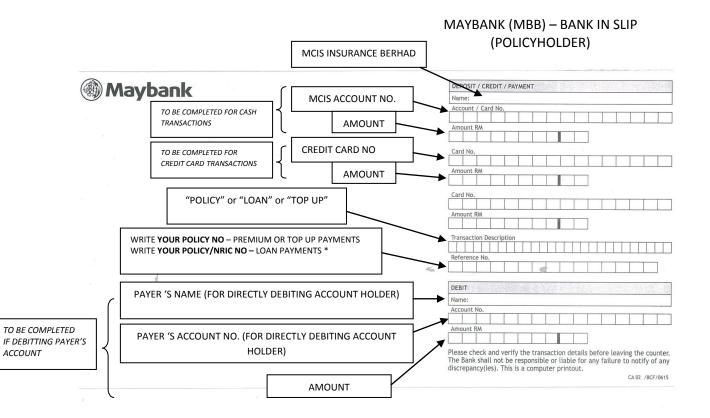

NOTE:

- 1. Please write "POLICY" in the Transaction Description and write your POLICY NO. in the Reference No. for Premium Payments.
- 2. Please write "LOAN" in the Transaction Description and write your POLICY or NRIC NO. in the Reference No. for Loan Payments(please refer below \*)
- 3. Please write "TOP UP" in the Transaction Description and write your POLICY NO. in the Reference No. for Top Up Payments.
- 4. MCIS Account No is 5140 1140 3607
- 5. Please refer to your renewal notice/annual statement or your previous receipt for your policy number.

\*If the payment is made for Policy Loan, please write the Policy No in the Reference No. and if the payment is made for Mortgage Loan please write the NRIC No.